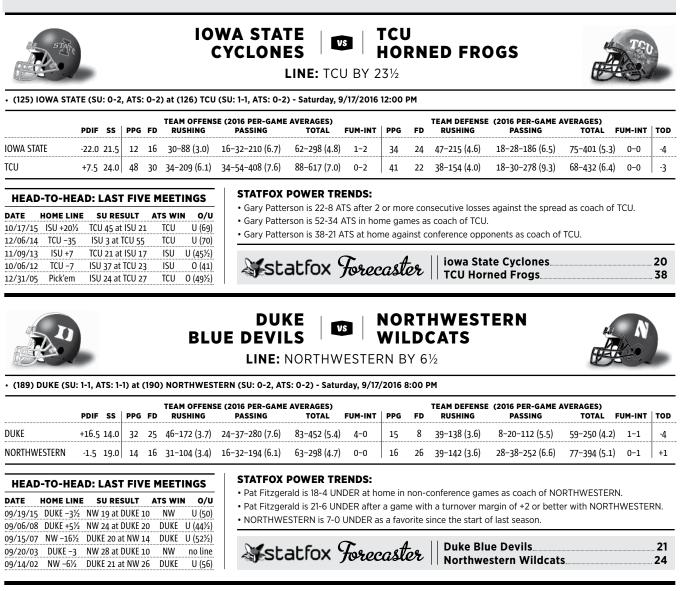

#### **HEAD-TO-HEAD: LAST FIVE MEETINGS**

HOME LINE SU RESULT ATS WIN DATE 0/U 09/12/15 MSU +3<sup>1</sup>/<sub>2</sub> LSU 21 at MSU 19 MSU U (53) MSU 34 at LSU 29 09/20/14 LSU -7 MSU 0 (48) 10/05/13 MSU +7 LSU 59 at MSU 26 LSU 0 (54½) 11/10/12 LSU -14½ MSU 17 at LSU 37 LSU 0 (44½) 09/15/11 MSU +31/2 LSU 19 at MSU 6 LSU U (481/2)

#### STATFOX POWER TRENDS:

• MISSISSIPPI ST is 8-0 ATS after playing a game at home since the start of last season.

• LSU is 7-0 OVER after 1 or more consecutive straight up wins since the start of last season.